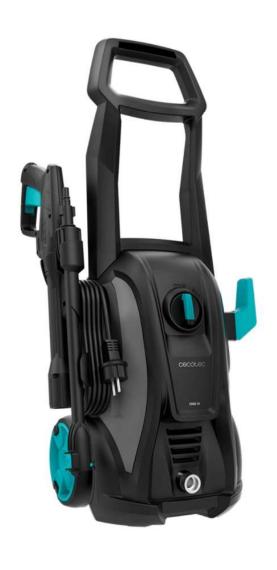

## CECOTEC PRESSURE WASH HYDRO CAR & BIKE

Model Number: CE5718

| KEY FEATURES:    |                                                |
|------------------|------------------------------------------------|
| Туре:            | Corded                                         |
| Colour:          | Black                                          |
| Accessories Kit: | 7                                              |
| Portability:     | Wheeled / Corded 5 meters                      |
| Convenience:     | No Tripping Hazards,<br>Easier Setup / Storage |
| Max Pressure:    | 120 Bars                                       |
| Soap Bottle:     | Yes                                            |

| SPECIFICATIONS:       |             |
|-----------------------|-------------|
| Max Power:            | 1700W       |
| Max. Flow:            | (450L/hour) |
| Number of Functions:  | 12          |
| Noise Level :         | 69          |
| Automatic Switch Off: | Yes         |
| Self Priming:         | Yes         |